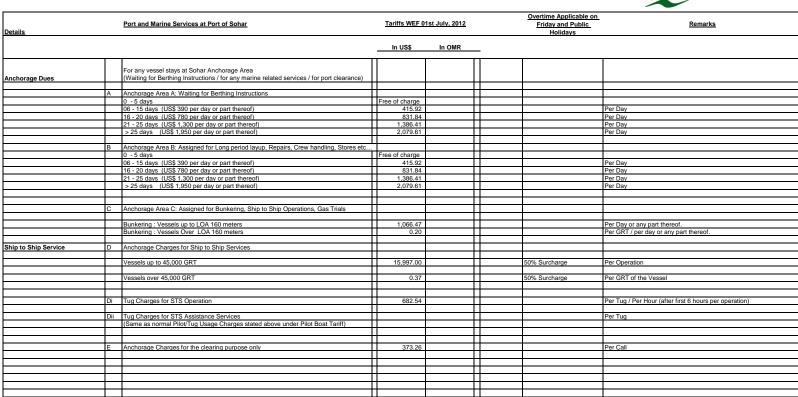

# Sohar Industrial Port Company S.A.O.C Sultanate of Oman

### Marine Tariffs

| Details_            |      | Port and Marine Services at Port of Sohar | Tariffs WEF 01 | <u>st July, 2012</u> | Overtime Applicable on<br>Friday and Public<br>Holidays | Remarks                       |
|---------------------|------|-------------------------------------------|----------------|----------------------|---------------------------------------------------------|-------------------------------|
|                     |      |                                           | In US\$        | In OMR               |                                                         |                               |
| rew Change Services |      |                                           |                |                      |                                                         |                               |
|                     | A    | License Fee per agency                    |                | 258.600              |                                                         | Per Year (Compulsory)         |
|                     | В    | Launch Hire for Crew Change Services:     |                |                      |                                                         |                               |
|                     | bi   | Launch of up to 6 people v.v.:            | 415.92         |                      | 50% Surcharge                                           | Per Hour (For the first hour) |
|                     |      | Any additional hour or part thereof       | 106.65         |                      | 50% Surcharge                                           | Per Hour                      |
|                     | bii  | Launch of up to 8 people v.v.:            | 533.23         |                      | 50% Surcharge                                           | Per Hour (For the first hour) |
|                     |      | Any additional hour or part thereof       | 159.97         |                      | 50% Surcharge                                           | Per Hour                      |
|                     | biii | Launch of up to 16 people v.v.:           | 799.85         |                      | 50% Surcharge                                           | Per Hour (For the first hour) |
|                     |      | Any additional hour or part thereof       | 266.62         | -                    | 50% Surcharge                                           | Per Hour                      |
|                     |      |                                           |                |                      |                                                         |                               |
|                     |      |                                           |                |                      |                                                         |                               |